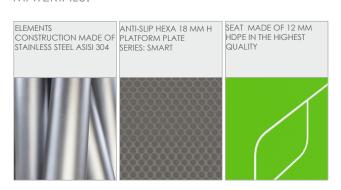

| Amount of users                                                                                                                  | 5                   |
| Product complies with EN 1176-1:2017-12                                                                                          | YES                 |
| Availability of spare parts                                                                                                      | YES                 |
| Age range                                                                                                                        | 3-12                |
| According to EN 1176-1:2017-12 norm, the product requires applying a safety surface according to the product's free fall height. |                     |









## MATERIALS: