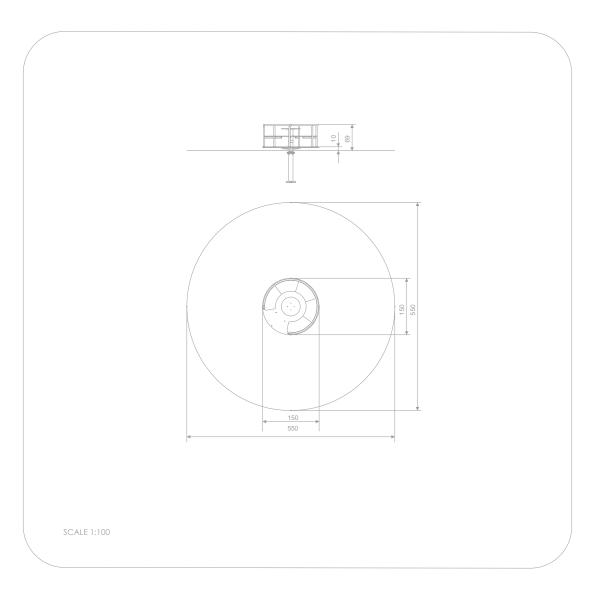

## INFORMATION ABOUT THE PRODUCT

| Dimensions                                                                                                                       | 150 x 150 cm        |
|----------------------------------------------------------------------------------------------------------------------------------|---------------------|
| Safety zone                                                                                                                      | 550 x 550 cm        |
| Safety zone area                                                                                                                 | 23,8 m <sup>2</sup> |
| Overall height                                                                                                                   | 69 cm               |
| Free fall height                                                                                                                 | 69 cm               |
| Amount of users                                                                                                                  | 5                   |
| Product complies with EN 1176-1:2017-12                                                                                          | YES                 |
| Availability of spare parts                                                                                                      | YES                 |
| Age range                                                                                                                        | 3-12                |
| According to EN 1176-1:2017-12 norm, the product requires applying a safety surface according to the product's free fall height. |                     |