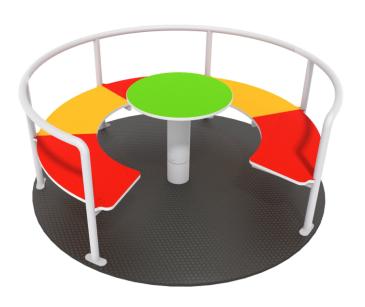

## INFORMATION ABOUT THE PRODUCT

| Dimensions                                                                                                                       | 150 x 150 cm        |
|----------------------------------------------------------------------------------------------------------------------------------|---------------------|
| Safety zone                                                                                                                      | 550 x 550 cm        |
| Safety zone area                                                                                                                 | 23,8 m <sup>2</sup> |
| Overall height                                                                                                                   | 69 cm               |
| Free fall height                                                                                                                 | 69 cm               |
| Amount of users                                                                                                                  | 5                   |
| Product complies with EN 1176-1:2017-12                                                                                          | YES                 |
| Availability of spare parts                                                                                                      | YES                 |
| Age range                                                                                                                        | 3-12                |
| According to EN 1176-1:2017-12 norm, the product requires applying a safety surface according to the product's free fall height. |                     |