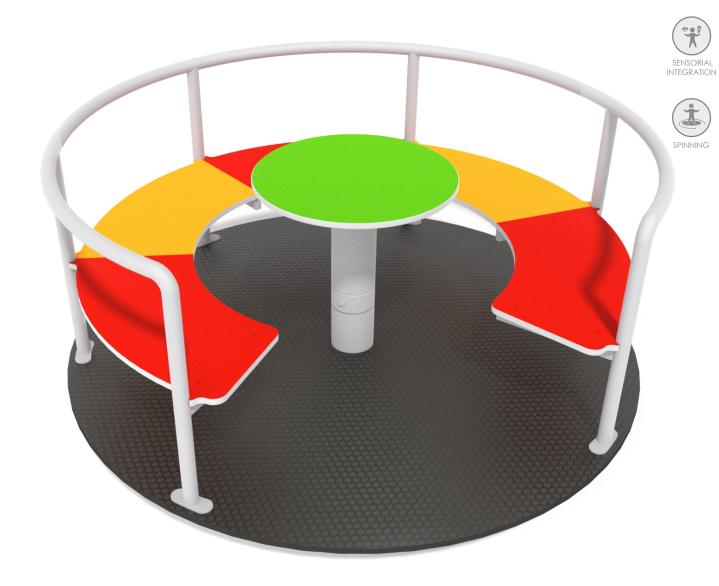

## **SMART**

## INFORMATION ABOUT THE PRODUCT

| Dimensions                                                                                                                       | 150 x 150 cm        |
|----------------------------------------------------------------------------------------------------------------------------------|---------------------|
| Safety zone                                                                                                                      | 550 x 550 cm        |
| Safety zone area                                                                                                                 | 23,8 m <sup>2</sup> |
| Overall height                                                                                                                   | 69 cm               |
| Free fall height                                                                                                                 | 69 cm               |
| Amount of users                                                                                                                  | 5                   |
| Product complies with EN 1176-1:2017-12                                                                                          | YES                 |
| Availability of spare parts                                                                                                      | YES                 |
| Age range                                                                                                                        | 3-12                |
| According to EN 1176-1:2017-12 norm, the product requires applying a safety surface according to the product's free fall height. |                     |